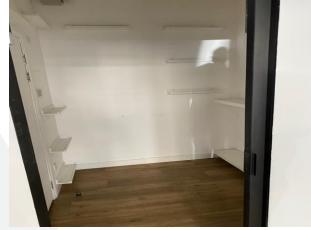

The property is accessed via traditional pedestrian door to the front elevation with typical window display frontage.

Internally the property is well presented with plastered walls and ceiling, solid concrete floor.

| ACCOMMODATION                 | m <sup>2</sup> | ft <sup>2</sup> |
|-------------------------------|----------------|-----------------|
| Ground Floor                  |                |                 |
| Sales Area, Rear Store & W.C. | 28.67          | 309             |
| TOTAL                         | 28.67          | 309             |