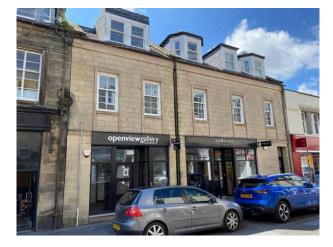

The property is prominently located on Bell Street approximately mid way between its junctions with Market Street and South Street in a good class retail location.

# **DESCRIPTION**

During 2014 the property was developed and a new 2 storey and attic building was constructed, comprising 2 ground floor retail units and 3 residential flats.

The property was built around a steel frame with brick and block walls, partly rendered and with natural stone facing to the front elevation. The roof is pitched and laid in slate.