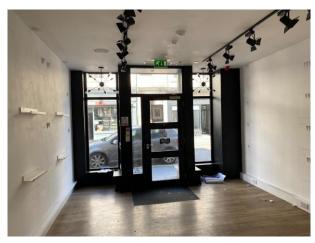

The property is accessed via traditional pedestrian door to the front elevation with typical window display frontage.

Internally the property is well presented with plastered walls and ceiling, solid concrete floor.

| ACCOMMODATION                 | m <sup>2</sup> | ft <sup>2</sup> |
|-------------------------------|----------------|-----------------|
| Ground Floor                  |                |                 |
| Sales Area, Rear Store & W.C. | 28.67          | 309             |
| TOTAL                         | 28.67          | 309             |