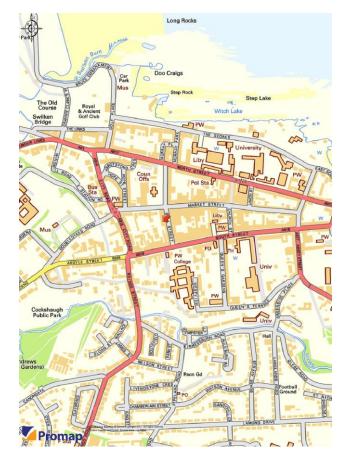

### LOCATION

The university town of St Andrews is situated on the north east coast of fife approximately 25 km (15 miles) south of Dundee, 56 km (35 miles) east of Perth and circa 80 km (50 miles) north east of Edinburgh.

The property is prominently located on Bell Street approximately mid way between its junctions with Market Street and South Street in a good class retail location.