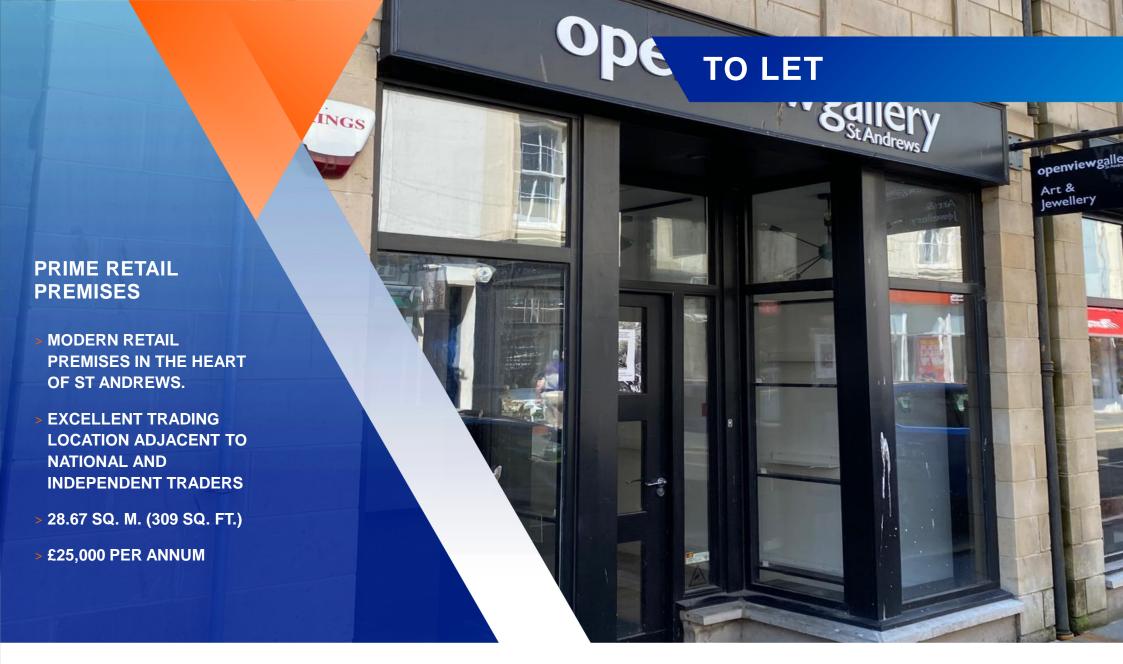

The property is prominently located on Bell Street approximately mid way between its junctions with Market Street and South Street in a good class retail location.

The property is accessed via traditional pedestrian door to the front elevation with typical window display frontage.

Internally the property is well presented with plastered walls and ceiling, solid concrete floor.

| ACCOMMODATION                 | m <sup>2</sup> | ft <sup>2</sup> |
|-------------------------------|----------------|-----------------|
| Ground Floor                  |                |                 |
| Sales Area, Rear Store & W.C. | 28.67          | 309             |
| TOTAL                         | 28.67          | 309             |

### **TERMS**

Our client is inviting rental offers in the region of £25,000 per annum for a negotiable period of time.