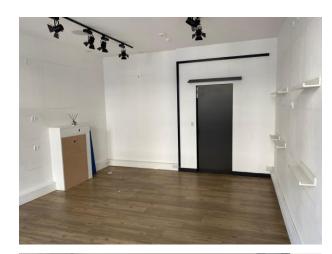

The property is accessed via traditional pedestrian door to the front elevation with typical window display frontage.

Internally the property is well presented with plastered walls and ceiling, solid concrete floor.

| ACCOMMODATION                 | m <sup>2</sup> | ft <sup>2</sup> |
|-------------------------------|----------------|-----------------|
| Ground Floor                  |                |                 |
| Sales Area, Rear Store & W.C. | 28.67          | 309             |
| TOTAL                         | 28.67          | 309             |